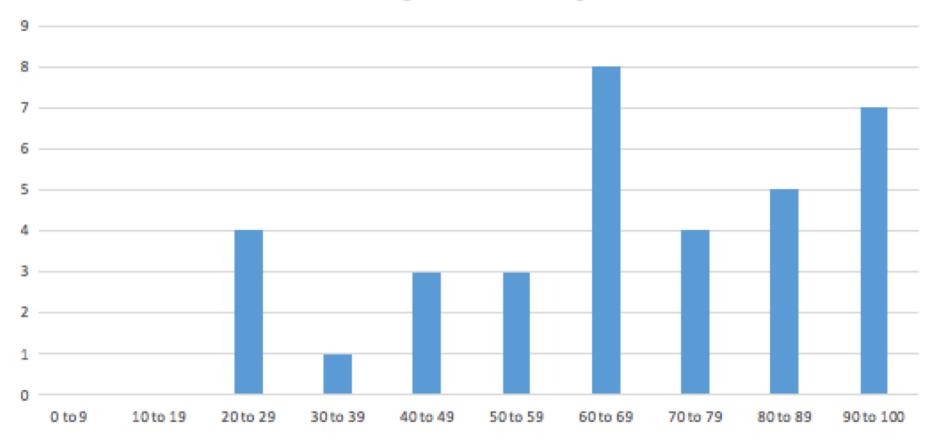

### Learning Analytics

Dr. Bowen Hui Computer Science University of British Columbia Okanagan

### Quiz #1 Overall

### Average: 67% Max: 98.6%

#### Histogram of Percentages



## Short Answers: Common Mistakes

- Question 1-2: (Average 89%, 96%)
- Question 3: (Average 40%)
  - Misunderstanding of concept
    - What is decision tree or leaf node
    - Leaf node not being homogenous
- Question 4: (Average 46%)
  - Not clear the difference between the two methods

# Long Answers: Common Mistakes

- Recommendation system: (Average 59%)
  Sum of weights need to be 1.0
- Decision tree: (Average 68%)
  - Not a binary tree
  - Leaf nodes not homogenous
- Clustering: (Average 69%)
  - Mostly did well, but a few did not understand the question at all